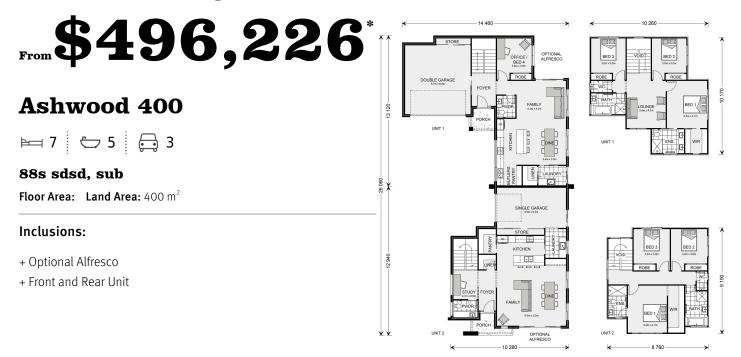

\* Package price is based on Ashwood 400 standard floor plan and standard façade (may be smaller than façade shown). Package may be subject to developer's design review panel, council final approval and G.J. Gardner Homes procedure of purchase. Package price excludes stamp duty on land, legal fees and conveyancing costs (including 6 Legal/74189757\_2 transfer of title and searches). Prices are current as of May 9, 2025 and are inclusive of GST. Prices may change without notice. Packages are subject to availability. Package subject to two separate contracts relating to the building and the land respectively. Photographs may depict fixtures, finishes and features not supplied by G.J Gardner Homes. Excluded items may include but are not limited to landscaping items such as planter boxes, retaining walls, water features, pergolas, screens, driveways and decorative items such as fencing and outdoor kitchens or barbeques. Photographs may also depict inclusions not forming part of the standard design and which may be subject to additional costs. This design and illustration remains the property of G.J Gardner Homes and may not be reproduced in whole or in part without written consent. For detailed home pricing, please talk to a New Homes Consultant or visit our website at https://gjgardner.hicalibertest.com.au/house-and-land-pricing. Bendigo Urban Investments Pty Ltd trading as G J Gardner Homes Bendigo. Builders License 123.