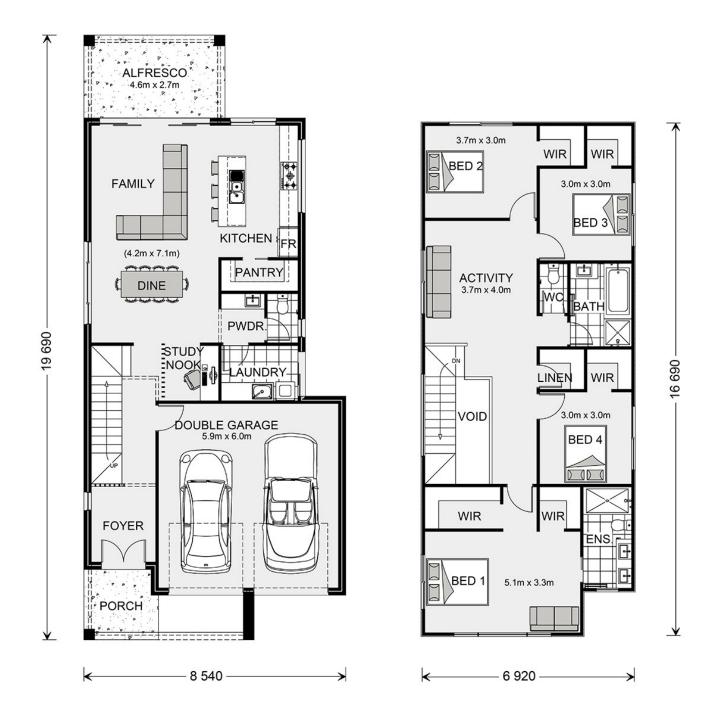

\* Package price is based on Ascot 250 standard floor plan and standard façade (may be smaller than façade shown). Package may be subject to developer's design review panel, council final approval and G.J. Gardner Homes procedure of purchase. Package price excludes stamp duty on land, legal fees and conveyancing costs (including 6 Legal/74189757\_2 transfer of title and searches). Prices are current as of May 9, 2025 and are inclusive of GST. Prices may change without notice. Packages are subject to availability. Package subject to two separate contracts relating to the building and the land respectively. Photographs may depict fixtures, finishes and features not supplied by G.J Gardner Homes. Excluded items may include but are not limited to landscaping items such as planter boxes, retaining walls, water features, pergolas, screens, driveways and decorative items such as fencing and outdoor kitchens or barbeques. Photographs may also depict inclusions not forming part of the standard design and which may be subject to additional costs. This design and illustration remains the property of G.J Gardner Homes and may not be reproduced in whole or in part without written consent. For detailed home pricing, please talk to a New Homes Consultant or visit our website at https://gjgardner.hicalibertest.com.au/house-and-land-pricing. Bendigo Urban Investments Pty Ltd trading as G J Gardner Homes Bendigo. Builders License 123.