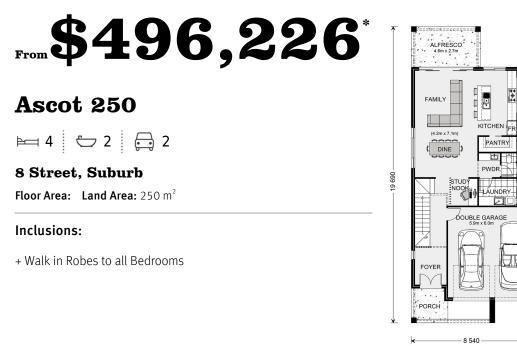

\* Package price is based on Ascot 250 standard floor plan and standard façade (may be smaller than façade shown). Package may be subject to developer's design review panel, council final approval and G.J. Gardner Homes procedure of purchase. Package price excludes stamp duty on land, legal fees and conveyancing costs (including 6 Legal/74189757\_2 transfer of title and searches). Prices are current as of May 9, 2025 and are inclusive of GST. Prices may change without notice. Packages are subject to availability. Package subject to two separate contracts relating to the building and the land respectively. Photographs may depict fixtures, finishes and features not supplied by G.J Gardner Homes. Excluded items may include but are not limited to landscaping items such as planter boxes, retaining walls, water features, pergolas, screens, driveways and decorative items such as fencing and outdoor kitchens or barbeques. Photographs may also depict inclusions not forming part of the standard design and which may be subject to additional costs. This design and illustration remains the property of G.J Gardner Homes and may not be reproduced in whole or in part without written consent. For detailed home pricing, please talk to a New Homes Consultant or visit our website at https://gjgardner.hicalibertest.com.au/house-and-land-pricing. Bendigo Urban Investments Pty Ltd trading as G J Gardner Homes Bendigo. Builders License 123.