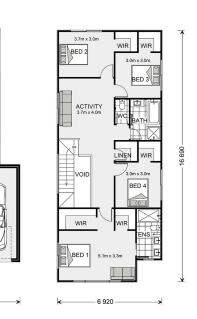

\* Package price is based on Ascot 250 standard floor plan and standard façade (may be smaller than façade shown). Package may be subject to developer's design review panel, council final approval and G.J. Gardner Homes procedure of purchase. Package price excludes stamp duty on land, legal fees and conveyancing costs (including 6 Legal/74189757\_2 transfer of title and searches). Prices are current as of May 9, 2025 and are inclusive of GST. Prices may change without notice. Packages are subject to availability. Package subject to two separate contracts relating to the building and the land respectively. Photographs may depict fixtures, finishes and features not supplied by G.J Gardner Homes. Excluded items may include but are not limited to landscaping items such as planter boxes, retaining walls, water features, pergolas, screens, driveways and decorative items such as fencing and outdoor kitchens or barbeques. Photographs may also depict inclusions not forming part of the standard design and which may be subject to additional costs. This design and illustration remains the property of G.J Gardner Homes and may not be reproduced in whole or in part without written consent. For detailed home pricing, please talk to a New Homes Consultant or visit our website at https://gjgardner.hicalibertest.com.au/house-and-land-pricing. Bendigo Urban Investments Pty Ltd trading as G J Gardner Homes Bendigo. Builders License 123.