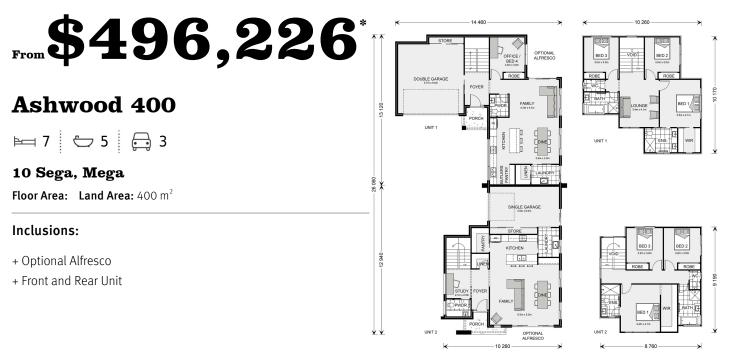

\* Package price is based on Ashwood 400 standard floor plan and standard façade (may be smaller than façade shown). Package may be subject to developer's design review panel, council final approval and G.J. Gardner Homes procedure of purchase. Package price excludes stamp duty on land, legal fees and conveyancing costs (including 6 Legal/74189757\_2 transfer of title and searches). Prices are current as of May 9, 2025 and are inclusive of GST. Prices may change without notice. Packages are subject to availability. Package subject to two separate contracts relating to the building and the land respectively. Photographs may depict fixtures, finishes and features not supplied by G.J Gardner Homes. Excluded items may include but are not limited to landscaping items such as planter boxes, retaining walls, water features, pergolas, screens, driveways and decorative items such as fencing and outdoor kitchens or barbeques. Photographs may also depict inclusions not forming part of the standard design and which may be subject to additional costs. This design and illustration remains the property of G.J Gardner Homes and may not be reproduced in whole or in part without written consent. For detailed home pricing, please talk to a New Homes Consultant or visit our website at https://gjgardner.hicalibertest.com.au/house-and-land-pricing. Bendigo Urban Investments Pty Ltd trading as G J Gardner Homes Bendigo. Builders License 123.