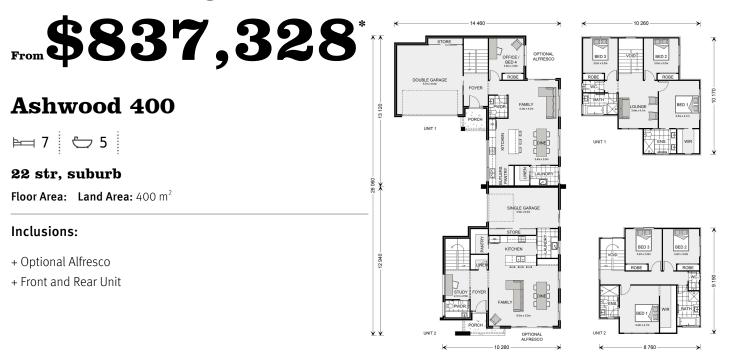

\* Package price is based on Ashwood 400 standard floor plan and standard façade (may be smaller than façade shown). Package may be subject to developer's design review panel, council final approval and G.J. Gardner Homes procedure of purchase. Package price excludes stamp duty on land, legal fees and conveyancing costs (including 6 Legal/74189757\_2 transfer of title and searches). Prices are current as of May 10, 2025 and are inclusive of GST. Prices may change without notice. Packages are subject to availability. Package subject to two separate contracts relating to the building and the land respectively. Photographs may depict fixtures, finishes and features not supplied by G.J Gardner Homes. Excluded items may include but are not limited to landscaping items such as planter boxes, retaining walls, water features, pergolas, screens, driveways and decorative items such as fencing and outdoor kitchens or barbeques. Photographs may also depict inclusions not forming part of the standard design and which may be subject to additional costs. This design and illustration remains the property of G.J Gardner Homes and may not be reproduced in whole or in part without written consent. For detailed home pricing, please talk to a New Homes Consultant or visit our website at https://gjgardner.hicalibertest.com.au/house-and-land-pricing. Bendigo Urban Investments Pty Ltd trading as G J Gardner Homes Bendigo. Builders License 123.