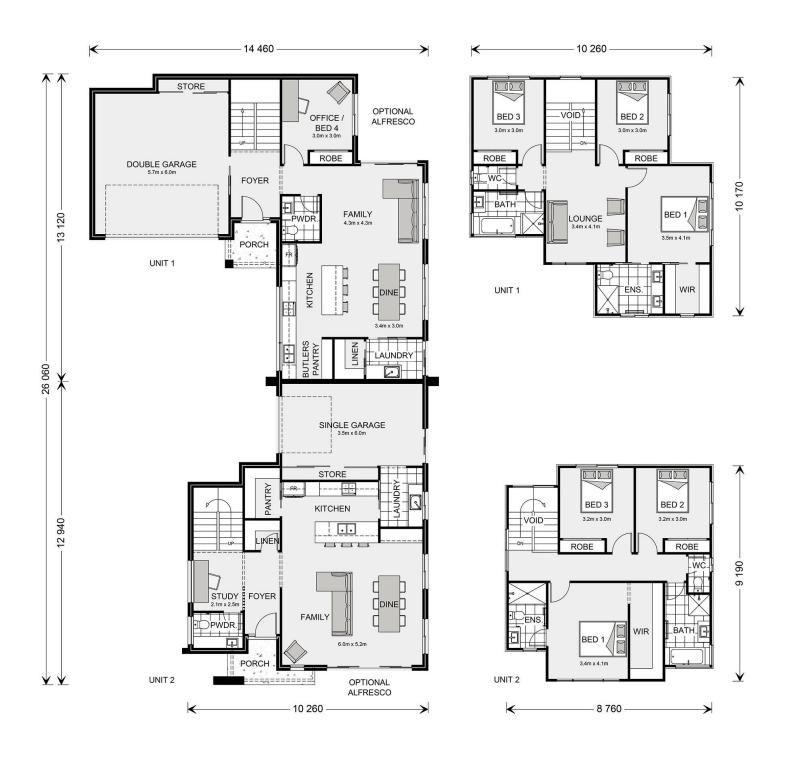

\* Package price is based on Ashwood 400 standard floor plan and standard façade (may be smaller than façade shown). Package may be subject to developer's design review panel, council final approval and G.J. Gardner Homes procedure of purchase. Package price excludes stamp duty on land, legal fees and conveyancing costs (including 6 Legal/74189757\_2 transfer of title and searches). Prices are current as of May 9, 2025 and are inclusive of GST. Prices may change without notice. Packages are subject to availability. Package subject to two separate contracts relating to the building and the land respectively. Photographs may depict fixtures, finishes and features not supplied by G.J Gardner Homes. Excluded items may include but are not limited to landscaping items such as planter boxes, retaining walls, water features, pergolas, screens, driveways and decorative items such as fencing and outdoor kitchens or barbeques. Photographs may also depict inclusions not forming part of the standard design and which may be subject to additional costs. This design and illustration remains the property of G.J Gardner Homes and may not be reproduced in whole or in part without written consent. For detailed home pricing, please talk to a New Homes Consultant or visit our website at https://gjgardner.hicalibertest.com.au/house-and-land-pricing. Bendigo Urban Investments Pty Ltd trading as G J Gardner Homes Bendigo. Builders License 123.