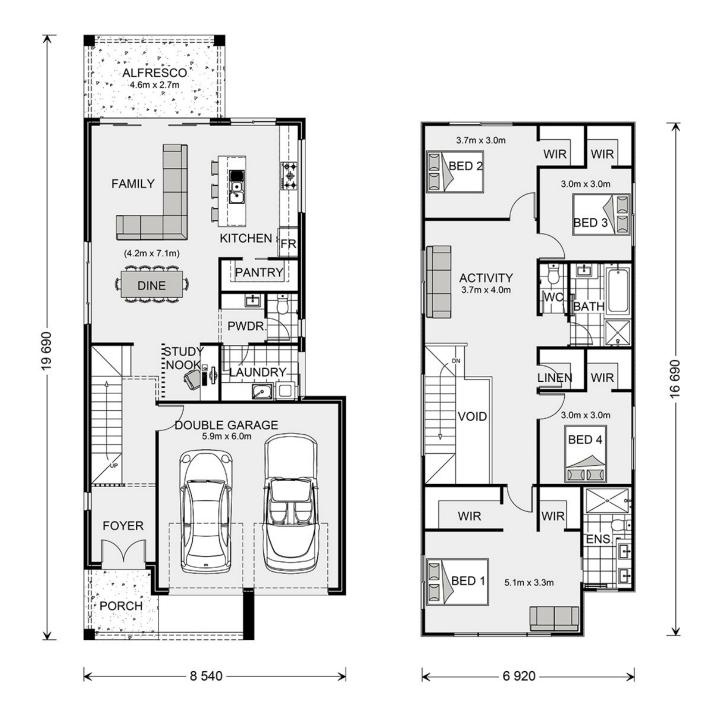

\* Package price is based on Ascot 250 standard floor plan and standard façade (may be smaller than façade shown). Package may be subject to developer's design review panel, council final approval and G.J. Gardner Homes procedure of purchase. Package price excludes stamp duty on land, legal fees and conveyancing costs (including 6 Legal/74189757\_2 transfer of title and searches). Prices are current as of April 19, 2025 and are inclusive of GST. Prices may change without notice. Packages are subject to availability. Package subject to two separate contracts relating to the building and the land respectively. Photographs may depict fixtures, finishes and features not supplied by G.J Gardner Homes. Excluded items may include but are not limited to landscaping items such as planter boxes, retaining walls, water features, pergolas, screens, driveways and decorative items such as fencing and outdoor kitchens or barbeques. Photographs may also depict inclusions not forming part of the standard design and which may be subject to additional costs. This design and illustration remains the property of G.J Gardner Homes and may not be reproduced in whole or in part without written consent. For detailed home pricing, please talk to a New Homes Consultant or visit our website at https://gjgardner.hicalibertest.com.au/house-and-land-pricing. Bendigo Urban Investments Pty Ltd trading as G J Gardner Homes Bendigo. Builders License 123.