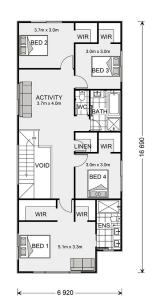

\* Package price is based on Ascot 250 standard floor plan and standard façade (may be smaller than façade shown). Package may be subject to developer's design review panel, council final approval and G.J. Gardner Homes procedure of purchase. Package price excludes stamp duty on land, legal fees and conveyancing costs (including 6 Legal/74189757\_2 transfer of title and searches). Prices are current as of April 19, 2025 and are inclusive of GST. Prices may change without notice. Packages are subject to availability. Package subject to two separate contracts relating to the building and the land respectively. Photographs may depict fixtures, finishes and features not supplied by G.J Gardner Homes. Excluded items may include but are not limited to landscaping items such as planter boxes, retaining walls, water features, pergolas, screens, driveways and decorative items such as fencing and outdoor kitchens or barbeques. Photographs may also depict inclusions not forming part of the standard design and which may be subject to additional costs. This design and illustration remains the property of G.J Gardner Homes and may not be reproduced in whole or in part without written consent. For detailed home pricing, please talk to a New Homes Consultant or visit our website at https://gjgardner.hicalibertest.com.au/house-and-land-pricing. Bendigo Urban Investments Pty Ltd trading as G J Gardner Homes Bendigo. Builders License 123.