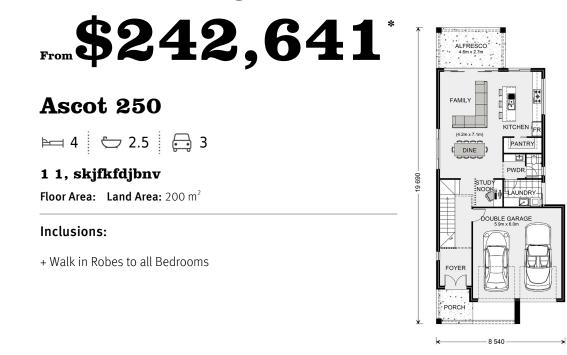

\* Package price is based on Ascot 250 standard floor plan and standard façade (may be smaller than façade shown). Package may be subject to developer's design review panel, council final approval and G.J. Gardner Homes procedure of purchase. Package price excludes stamp duty on land, legal fees and conveyancing costs (including 6 Legal/74189757\_2 transfer of title and searches). Prices are current as of April 19, 2025 and are inclusive of GST. Prices may change without notice. Packages are subject to availability. Package subject to two separate contracts relating to the building and the land respectively. Photographs may depict fixtures, finishes and features not supplied by G.J Gardner Homes. Excluded items may include but are not limited to landscaping items such as planter boxes, retaining walls, water features, pergolas, screens, driveways and decorative items such as fencing and outdoor kitchens or barbeques. Photographs may also depict inclusions not forming part of the standard design and which may be subject to additional costs. This design and illustration remains the property of G.J Gardner Homes and may not be reproduced in whole or in part without written consent. For detailed home pricing, please talk to a New Homes Consultant or visit our website at https://gjgardner.hicalibertest.com.au/house-and-land-pricing. Bendigo Urban Investments Pty Ltd trading as G J Gardner Homes Bendigo. Builders License 123.