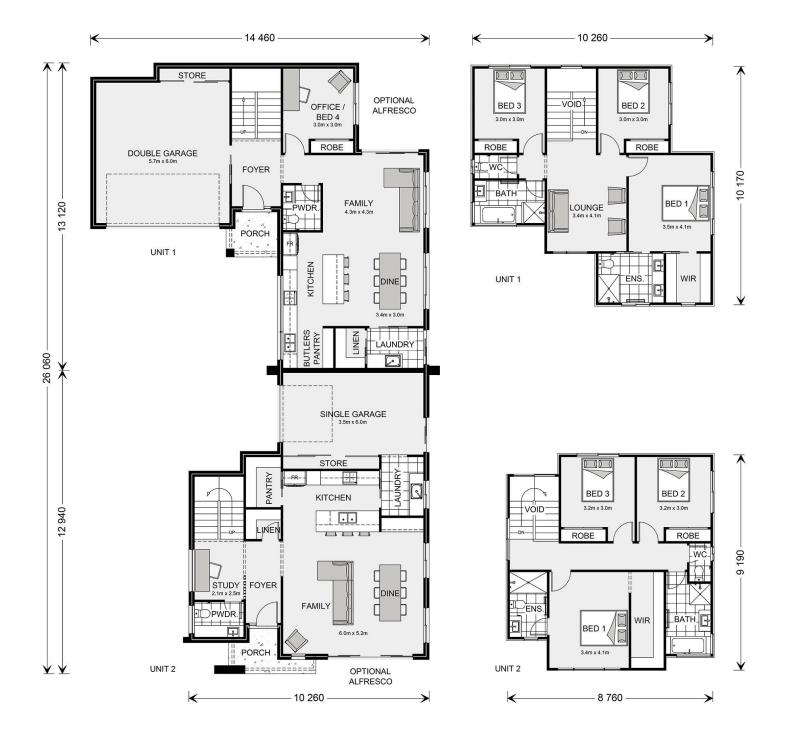

<sup>\*</sup> Package price is based on Ashwood 400 standard floor plan and standard façade (may be smaller than façade shown). Package may be subject to developer's design review panel, council final approval and G.J. Gardner Homes procedure of purchase. Package price excludes stamp duty on land, legal fees and conveyancing costs (including 6 Legal/74189757\_2 transfer of title and searches). Prices are current as of May 9, 2025 and are inclusive of GST. Prices may change without notice. Packages are subject to availability. Package subject to two separate contracts relating to the building and the land respectively. Photographs may depict fixtures, finishes and features not supplied by G.J Gardner Homes. Excluded items may include but are not limited to landscaping items such as planter boxes, retaining walls, water features, pergolas, screens, driveways and decorative items such as fencing and outdoor kitchens or barbeques. Photographs may also depict inclusions not forming part of the standard design and which may be subject to additional costs. This design and illustration remains the property of G.J Gardner Homes and may not be reproduced in whole or in part without written consent. For detailed home pricing, please talk to a New Homes Consultant or visit our website at https://gjgardner.hicalibertest.com.au/house-and-land-pricing. Bendigo Urban Investments Pty Ltd trading as G J Gardner Homes Bendigo. Builders License 123.