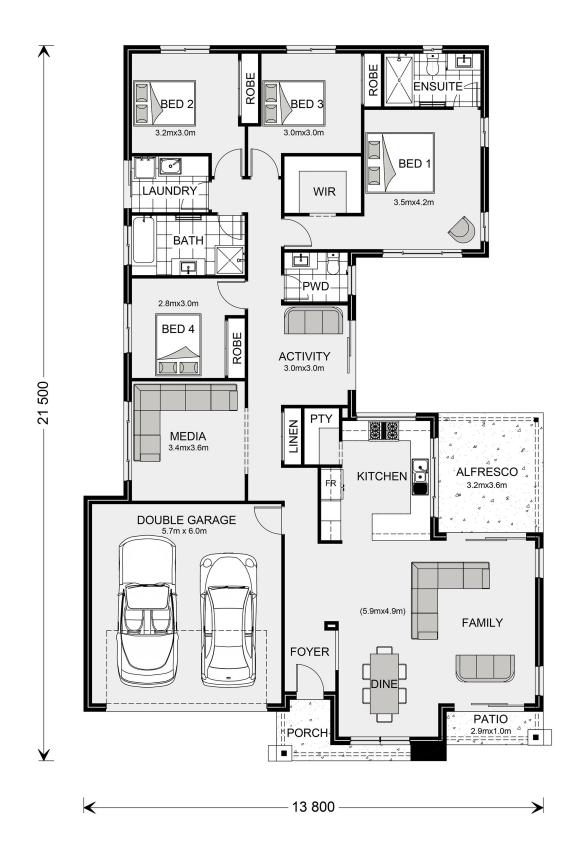

## Lakeview 234

0 Bottlebrush Place, LAKE ALBERT

Floor Area: Land Area: 2 m<sup>2</sup>

<sup>\*</sup> Price listed is indicative only and does not include stamp duty, legal fees or conveyancing costs. Images may depict optional upgrades including fixtures, fencing, landscaping, features, facades, finishes and/or other items which are not included in the stated price. Further information overleaf. For further information, please talk to a New Homes Consultant or visit our website at https://gjgardner.hicalibertest.com.au/house-and-land-pricing.

<sup>\*</sup> Package price is based on Lakeview 234 standard floor plan and standard façade (may be smaller than façade shown). Package may be subject to developer's design review panel, council final approval and G.J. Gardner Homes procedure of purchase. Package price excludes stamp duty on land, legal fees and conveyancing costs (including 6 Legal/74189757\_2 transfer of title and searches). Prices are current as of May 9, 2025 and are inclusive of GST. Prices may change without notice. Packages are subject to availability. Package subject to two separate contracts relating to the building and the land respectively. Photographs may depict fixtures, finishes and features not supplied by G.J Gardner Homes. Excluded items may include but are not limited to landscaping items such as planter boxes, retaining walls, water features, pergolas, screens, driveways and decorative items such as fencing and outdoor kitchens or barbeques. Photographs may also depict inclusions not forming part of the standard design and which may be subject to additional costs. This design and illustration remains the property of G.J Gardner Homes and may not be reproduced in whole or in part without written consent. For detailed home pricing, please talk to a New Homes Consultant or visit our website at https://gjgardner.hicalibertest.com.au/house-and-land-pricing. trading as .