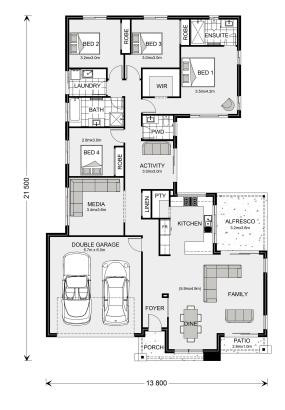

## Lakeview 234

0 Bottlebrush Place, LAKE ALBERT

Floor Area: Land Area: 2 m<sup>2</sup>

<sup>\*</sup> Price listed is indicative only and does not include stamp duty, legal fees or conveyancing costs. Images may depict optional upgrades including fixtures, fencing, landscaping, features, facades, finishes and/or other items which are not included in the stated price. Further information overleaf. For further information, please talk to a New Homes Consultant or visit our website at https://gjgardner.hicalibertest.com.au/house-and-land-pricing.

<sup>\*</sup> Package price is based on Lakeview 234 standard floor plan and standard façade (may be smaller than façade shown). Package may be subject to developer's design review panel, council final approval and G.J. Gardner Homes procedure of purchase. Package price excludes stamp duty on land, legal fees and conveyancing costs (including 6 Legal/74189757\_2 transfer of title and searches). Prices are current as of May 9, 2025 and are inclusive of GST. Prices may change without notice. Packages are subject to availability. Package subject to two separate contracts relating to the building and the land respectively. Photographs may depict fixtures, finishes and features not supplied by G.J Gardner Homes. Excluded items may include but are not limited to landscaping items such as planter boxes, retaining walls, water features, pergolas, screens, driveways and decorative items such as fencing and outdoor kitchens or barbeques. Photographs may also depict inclusions not forming part of the standard design and which may be subject to additional costs. This design and illustration remains the property of G.J Gardner Homes and may not be reproduced in whole or in part without written consent. For detailed home pricing, please talk to a New Homes Consultant or visit our website at https://gjgardner.hicalibertest.com.au/house-and-land-pricing. trading as .